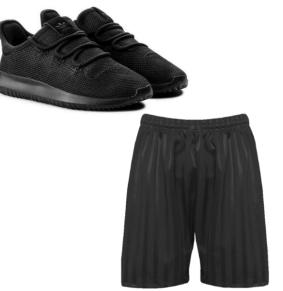

#### You must also wear:

- Black tracksuit bottoms
- Black sports Leggings
- Black sports shorts
- Suitable sports trainers

Jumpers
Plain Black Jumper (No Logo) or TNA
Sweatshirt
No sports branded hoodies/sweatshirts

#### **PE Kit**

| Supplier                                               | Product Code                                                          | Cost            |
|--------------------------------------------------------|-----------------------------------------------------------------------|-----------------|
| 0 M 0 7 0 M                                            | Fruit of the Loom T-<br>Shirt – Purple<br>Product<br>code: BOBLKHX651 | £4-£7           |
| amazon                                                 | Black sport shorts Product code: B08WRMVLT5                           | £9.99 - £10.99  |
|                                                        | Black PE joggers<br>Product<br>code: B071W26ZK5                       | £8 - £9         |
|                                                        | Black Active Division<br>Shorts                                       | £10             |
| ASDA                                                   | Black Active Division<br>Joggers                                      | £16             |
|                                                        | Black School Sweatshirt<br>2 Pack                                     | £9 - £11        |
|                                                        | Black PE Shorts                                                       | £4.55 – £5.95   |
|                                                        | TNA PE Leggings                                                       | £13.49 – £16.49 |
|                                                        | TNA PE Polo                                                           | £13.99 – £16.79 |
| Schoolwear                                             | TNA PE Sweater                                                        | £13.99 – £16.60 |
| Schoolwear                                             | TNA Track pants                                                       | £14.80 – £19.50 |
|                                                        | Nuneaton Games Purple<br>T-Shirt                                      | £4.99 – £5.99   |
| Schoolwear Solutions Part of Newplan Solutions Limited | Aptus Games Leggings<br>Black                                         | £14.99 – £17.49 |