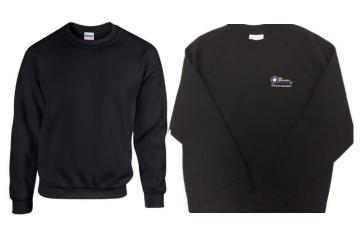

# Uniform Expectations 2023/2024

Academy Blazer
(With or without purple
piping)
White Shirt
Academy Tie
(Striped or Plain Purple)

Plain Black Jumper
V Neck or Round Neck
(No Logos)
or
Branded school Jumper
No hoodies

#### You must also wear:

- Black tracksuit bottoms
- Black sports Leggings
- Black sports shorts
- Suitable sports trainers

Jumpers
Plain Black Jumper (No Logo) or TNA
Sweatshirt
No sports branded hoodies/sweatshirts