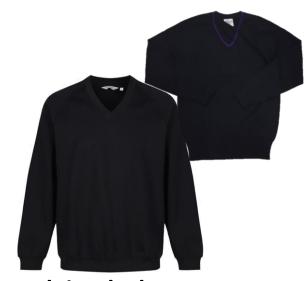

# Uniform Expectations 2023/2024

Academy Blazer
(With or without purple
piping)
White Shirt
Academy Tie
(Striped or Plain Purple)

Plain Black Jumper
V Neck or Round Neck
(No Logos)
or
Branded school Jumper
No hoodies

## **Jumpers**

| Supplier                          | Product Code                                          | Cost                                 |
|-----------------------------------|-------------------------------------------------------|--------------------------------------|
| M&S                               | Unisex Regular Fit<br>School Sweatshirt<br>(3-16 Yrs) | £8.00 to £9.00                       |
| ASDA                              | Black School<br>Sweatshirt 2 Pack                     | 2 Pack<br>£9.00 – £11.00             |
| NEXT                              | Crew Neck School<br>Sweater (3-17yrs)                 | 2 Pack<br>£16.00 to £28.00           |
| Schoolwear<br>Solutions           | Black Crew Neck Sweatshirt Nuneaton Academy           | £10.99 to £14.99<br>£12.45 to £18.99 |
| Part of Newplan Solutions Limited | Trim Pullover                                         | 112.43 to 110.33                     |
| Schoolwear                        | Black Premier V Neck Jumper The Nuneaton              | £16.99 to £24.45<br>£11.00 to £17.00 |
| JOHOOIWEAL                        | Academy V-neck Jumper                                 |                                      |