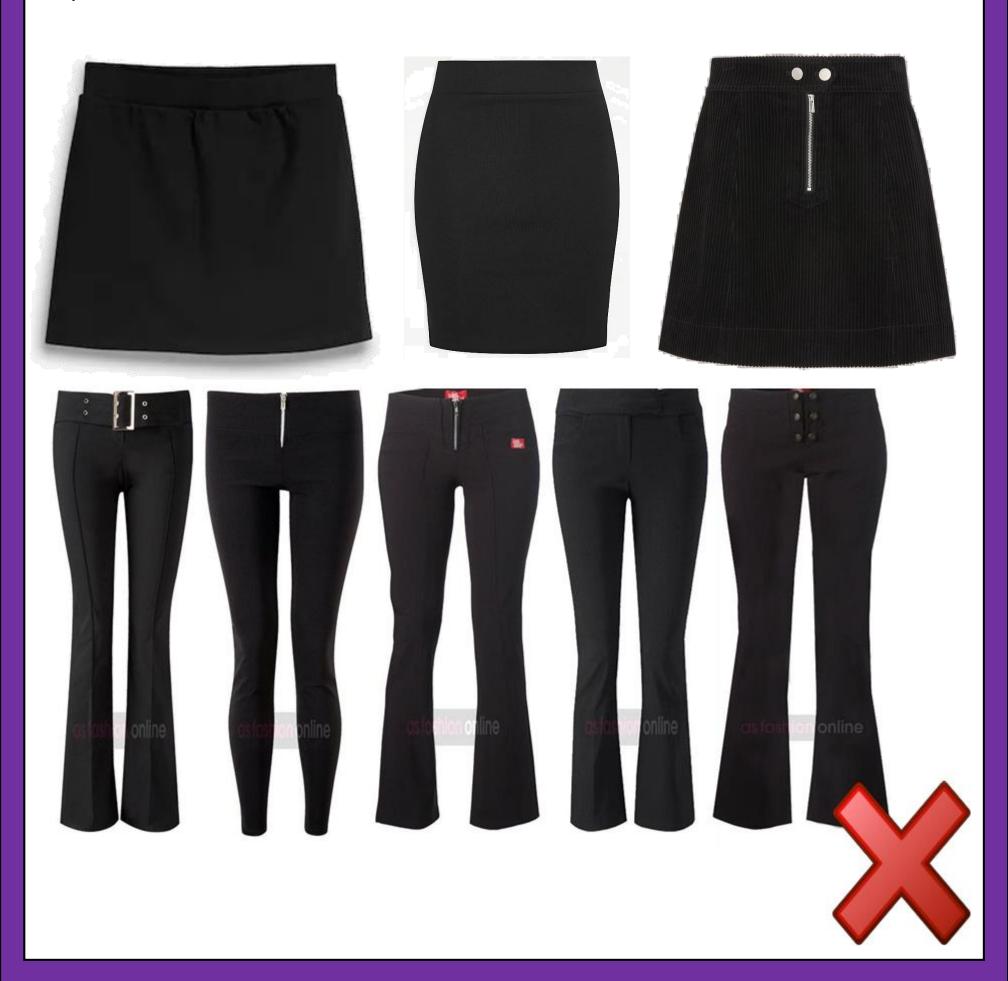

#### **School Trouser & Skirt Guidance**

The following information has been provided to help parents and carers in identifying what styles of trousers and skirts are suitable for school wear.

Our Uniform Policy clearly stipulates that tight-fitting trousers, leggings, shorts, cargo pants or fashion trousers of any kind are not permitted in school.

Whilst this is not designed to be an exhaustive list, and bearing in mind that shop stock and styles will change, we hope that this guidance will be useful when purchasing school uniform items for your child.

#### **Examples of Prohibited Trousers & Skirts**

The following items are an indicative gallery of prohibited items. They are not appropriate for school wear and must not be worn. As fashions change quickly, this gallery may not show all pictures of prohibited items. Be sure that you are purchasing appropriate school wear please contact the Academy with any queries.