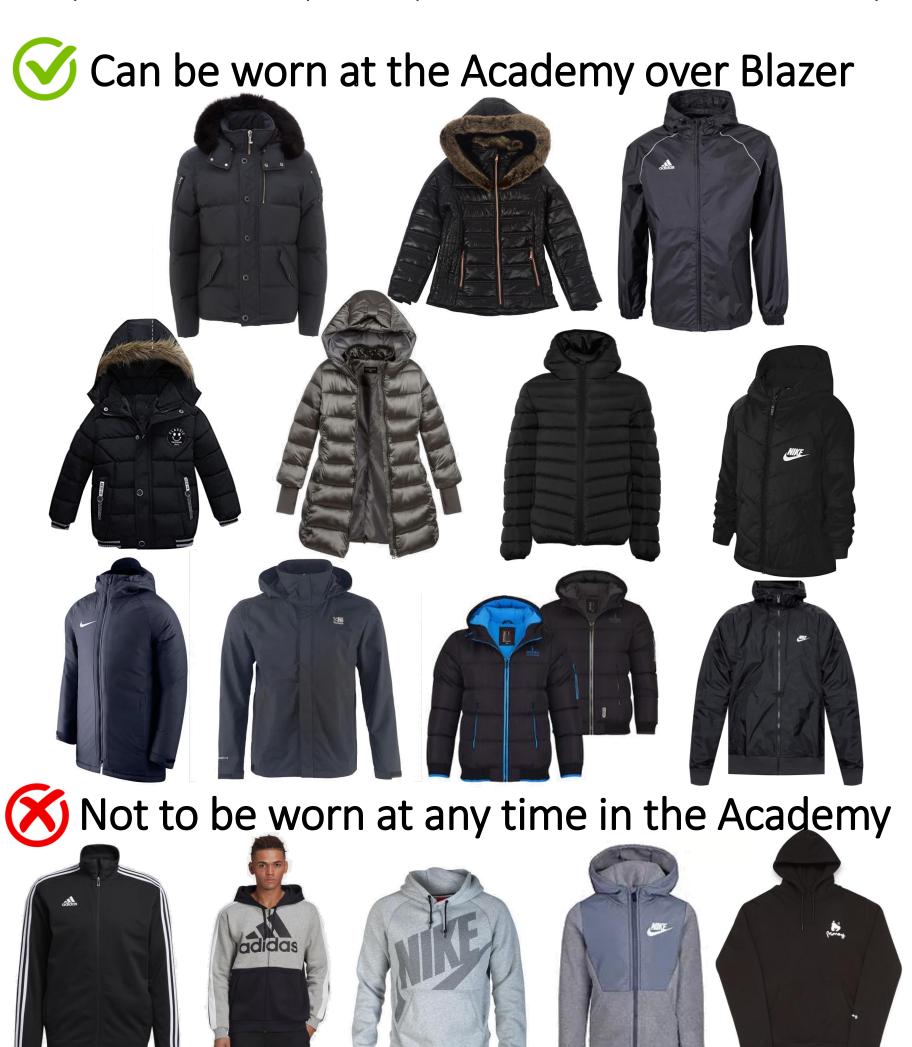

# Coat Expectations 2023/2024

Tracksuit tops, hoodies, zip through hoodies/jackets are not to be worn at any time to the academy. Any pupil who arrives in a garment that does not meet these expectations will be expected to put it into the school cloakroom for the day.