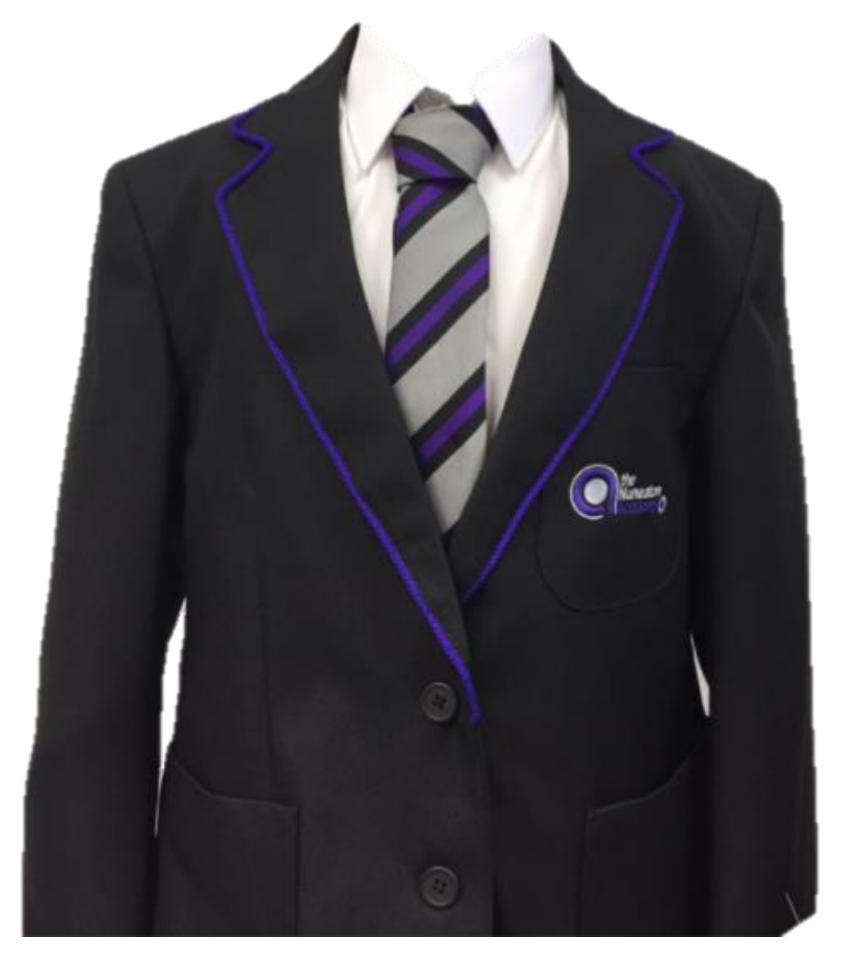

# Uniform Expectations 2023/2024

Academy Blazer
(With or without purple
piping)
White Shirt
Academy Tie
(Striped or Plain Purple)

Plain Black Jumper
V Neck or Round Neck
(No Logos)
or
Branded school Jumper
No hoodies

School bag to hold A4 folder Plain stud earrings Plain nose stud only

Match Fit Kit Ltd Weddington Road Nuneaton Warwickshire CV10 0AD T: 024 7635 0630

www.matchfitkit.com sales@matchfitkit.com Schoolwear Centre – Nuneaton
1-3 Abbeygate Street
Nuneaton
Warwicks
CV11 4EJ
T:02476 341682