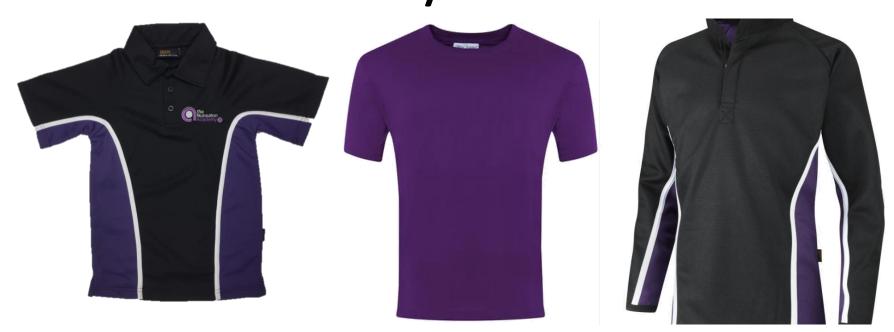

# Uniform Expectations 2023/2024

Academy Blazer
(With or without purple
piping)
White Shirt
Academy Tie
(Striped or Plain Purple)

Plain Black Jumper
V Neck or Round Neck
(No Logos)
or
Branded school Jumper
No hoodies

# PE Uniform Expectations 2023/2024

Academy branded PE Top Long Sleeved/ Short Sleeved, Plain Purple PE Top (New for 2022/23) or Black TNA Ex Summer Polo Shirt (No longer Part of Main uniform for 2022/23)