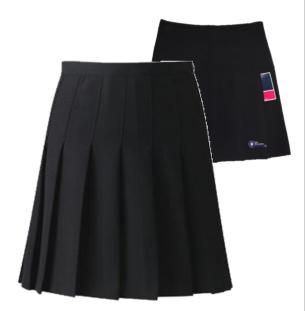

Black Pleated Skirt or Academy Skirt. No Pencil Skirts

Black Trousers
No Leggings or Jeans

All Black Footwear. These should be Synthetic Leather or Leather to improve weather resistance.

No mobile phones
or Headphones
Allowed to be used or
seen at Any Time

#### **Girls Skirts**

| Supplier                                               | Product Code                                                    | Cost                |
|--------------------------------------------------------|-----------------------------------------------------------------|---------------------|
| M&S                                                    | Girls' Traditional<br>Pleated Skirt<br>Product code:<br>T760197 | 2 Pack<br>£14 - £16 |
| ASDA                                                   | Girls Black<br>Permanent Pleats<br>School Skirt                 | 2 Pack<br>£12 - £14 |
| NEXT                                                   | 2 Pack Pleat Skirts<br>(3-16yrs)<br>Product Code:<br>493-743    | 2 Pack<br>£14 - £25 |
| Schoolwear Solutions Part of Newplan Solutions Limited | Charleston Black<br>Pleated Skirt                               | £20.99 – £23.99     |
| Schoolwear                                             | Girls Black<br>Charleston Skirt                                 | £20.60 – £24.15     |