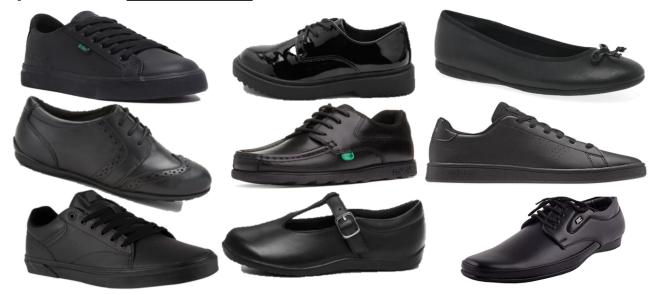

Black Pleated Skirt or Academy Skirt. No Pencil Skirts

Black Trousers
No Leggings or Jeans

All Black Footwear. These should be Synthetic Leather or Leather to improve weather resistance.

No mobile phones
or Headphones
Allowed to be used or
seen at Any Time