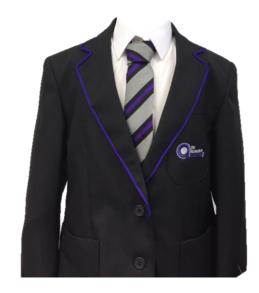

# Uniform Expectations 2023/2024

Academy Blazer
(With or without purple
piping)
White Shirt
Academy Tie
(Striped or Plain Purple)

Plain Black Jumper
V Neck or Round Neck
(No Logos)
or
Branded school Jumper
No hoodies

School bag to hold A4 folder Plain stud earrings Plain nose stud only

Match Fit Kit Ltd Weddington Road Nuneaton Warwickshire CV10 0AD T: 024 7635 0630

www.matchfitkit.com sales@matchfitkit.com Schoolwear Centre – Nuneaton
1-3 Abbeygate Street
Nuneaton
Warwicks
CV11 4EJ
T:02476 341682