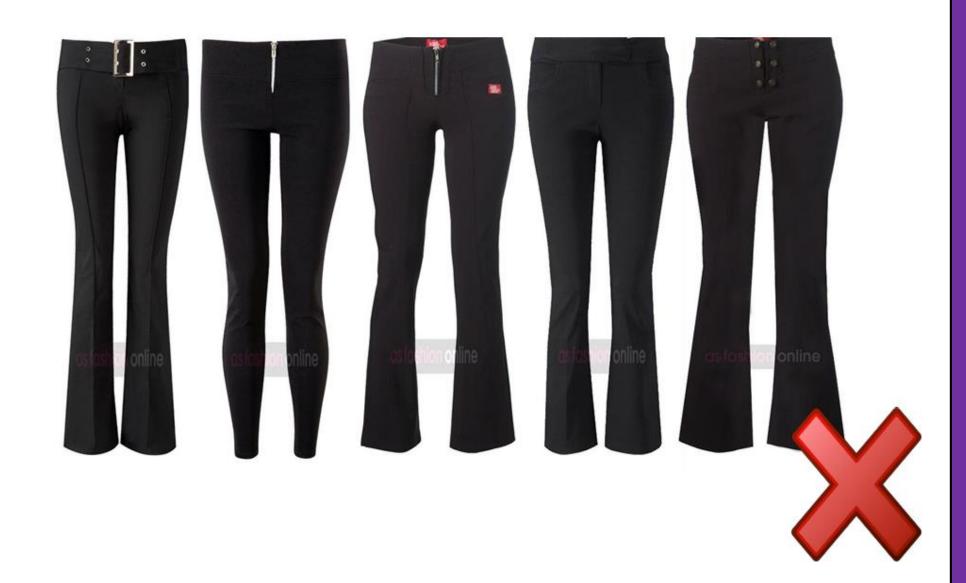

#### **School Trouser & Skirt Guidance**

The following information has been provided to help parents and carers in identifying what styles of trousers and skirts are suitable for school wear.

Our Uniform Policy clearly stipulates that tight-fitting trousers, jeans, leggings, shorts, cargo pants or fashion trousers of any kind are not permitted in school.

#### **Further Guidance on Trousers & Skirts**

The following items are an indicative gallery of prohibited items. They are not appropriate for school wear and must not be worn. As fashions change quickly, this gallery may not show all pictures of prohibited items. Please be sure that you are purchasing appropriate school wear. Please contact the Academy with any queries.

#### **Further Guidance on Trousers**

Jean Style Trousers are not acceptable. Trousers must be formal.

External pockets and side cut pockets are the easiest way to tell the difference between Jean Style trousers and formal trousers.