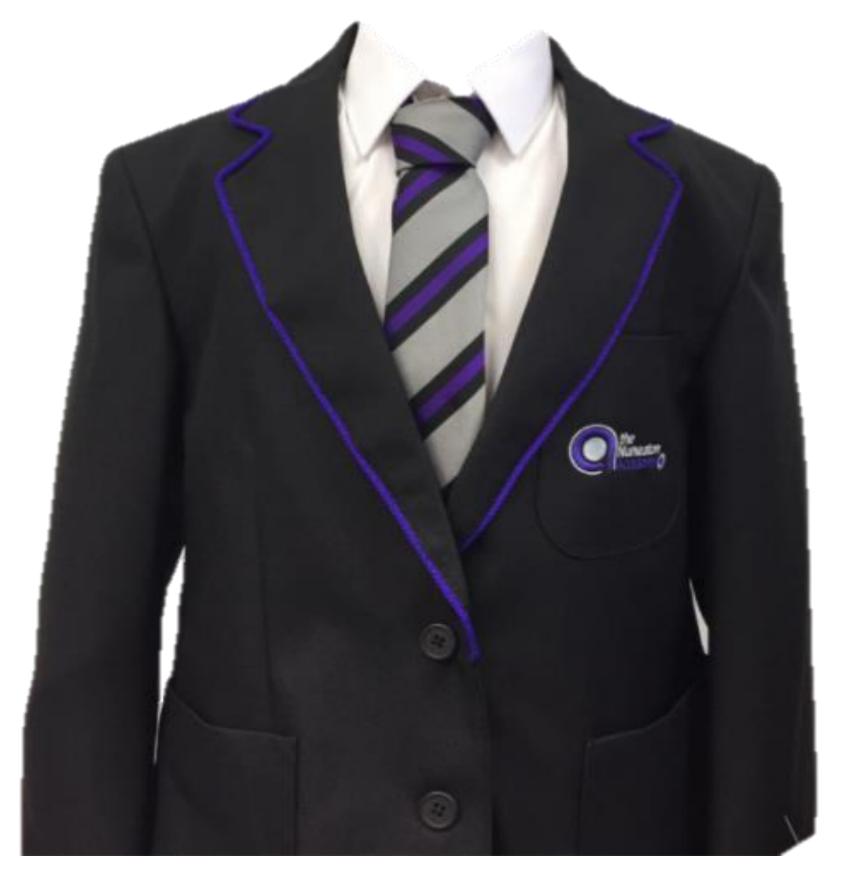

# Uniform Expectations 2023/24

Academy Blazer
(With or without purple
piping)
White Shirt
Academy Tie
(Striped or Plain Purple)

Plain Black Jumper
V Neck or Round Neck
(No Logos)
or
Branded school Jumper
No hoodies