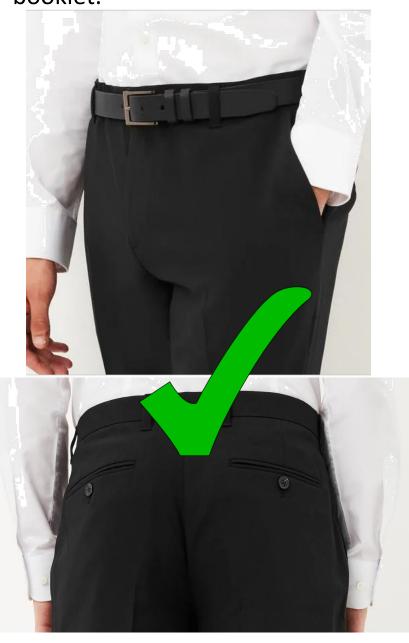

#### **Further Guidance on Trousers**

Jean Style Trousers are not acceptable. Trousers must be formal.

External pockets and side cut pockets are the easiest way to tell the difference between Jean Style trousers and formal trousers.