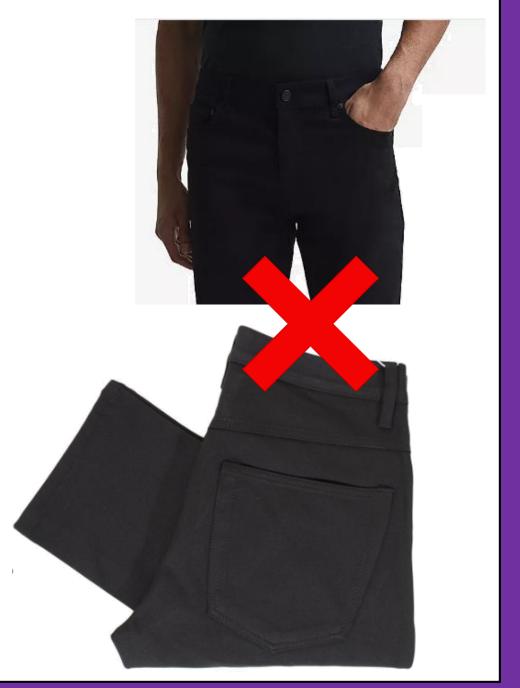

#### **Further Guidance on Trousers**

Jean Style Trousers are not acceptable. Trousers must be formal.

External pockets and side cut pockets are the easiest way to tell the difference between Jean Style trousers and formal trousers.