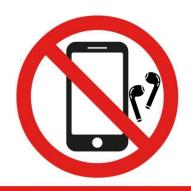

Black Pleated Skirt or Academy Skirt. No Pencil Skirts

Black Trousers
No Leggings or Jeans

All Black Footwear. These should be Synthetic Leather or Leather to improve weather resistance.

No mobile phones or Headphones Allowed to be used or seen at Any Time