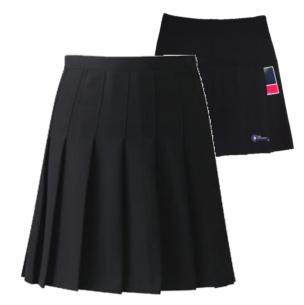

Black Pleated Skirt or Academy Skirt. No Pencil Skirts

Black Trousers
No Leggings or Jeans

All Black Footwear. These should be Synthetic Leather or Leather to improve weather resistance.

No mobile phones or Headphones Allowed to be used or seen at Any Time

#### **Girls Skirts**

| Supplier                                               | Product Code                                                    | Cost                |
|--------------------------------------------------------|-----------------------------------------------------------------|---------------------|
| M&S                                                    | Girls' Traditional<br>Pleated Skirt<br>Product code:<br>T760197 | 2 Pack<br>£14 - £16 |
| ASDA                                                   | Girls Black Permanent Pleats School Skirt  Asda Skirt           | 2 Pack<br>£12 - £14 |
| NEXT                                                   | 2 Pack Pleat Skirts<br>(3-16yrs)<br>Product Code:<br>493-743    | 2 Pack<br>£14 - £25 |
| Schoolwear Solutions Part of Newplan Solutions Limited | Charleston Black<br>Pleated Skirt                               | £20.99 – £23.99     |
| Schoolwear                                             | Girls Black<br>Charleston Skirt                                 | £20.60 – £24.15     |