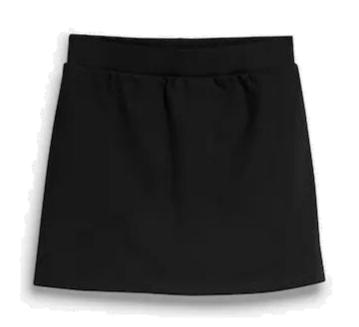

Black Pleated Skirt or Academy Skirt. No Pencil Skirts

Black Trousers
No Leggings or Jeans

All Black Footwear. These should be Synthetic Leather or Leather to improve weather resistance.

No mobile phones or Headphones Allowed to be used or seen at Any Time

#### **Further Guidance on Trousers & Skirts**

The following items are an indicative gallery of prohibited items. They are not appropriate for school wear and must not be worn. As fashions change quickly, this gallery may not show all pictures of prohibited items. Please be sure that you are purchasing appropriate school wear. Please contact the Academy with any queries.