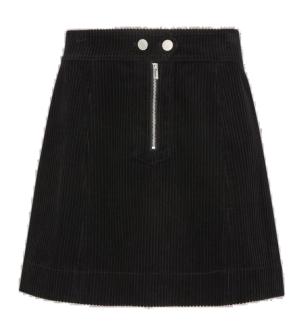

Black Pleated Skirt or Academy Skirt. No Pencil Skirts

Black Trousers
No Leggings or Jeans

All Black Footwear. These should be Synthetic Leather or Leather to improve weather resistance.

No mobile phones or Headphones Allowed to be used or seen at Any Time

#### **Further Guidance on Trousers & Skirts**

The following items are an indicative gallery of prohibited items. They are not appropriate for school wear and must not be worn. As fashions change quickly, this gallery may not show all pictures of prohibited items. Please be sure that you are purchasing appropriate school wear. Please contact the Academy with any queries.