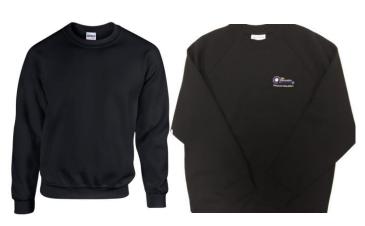

# Uniform Expectations 2023/24

Academy Blazer
(With or without purple
piping)
White Shirt
Academy Tie
(Striped or Plain Purple)

Plain Black Jumper
V Neck or Round Neck
(No Logos)
or
Branded school Jumper
No hoodies

#### You must also wear:

- Black tracksuit bottoms
- Black sports Leggings
- Black sports shorts
- Suitable sports trainers

<u>Jumpers</u>
Plain Black Jumper (No Logo) or TNA
Sweatshirt
No sports branded hoodies/sweatshirts