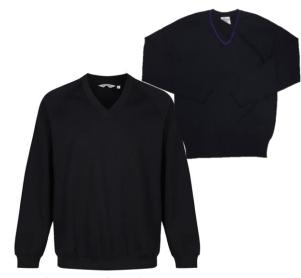

# Uniform Expectations 2023/24

Academy Blazer
(With or without purple
piping)
White Shirt
Academy Tie
(Striped or Plain Purple)

Plain Black Jumper
V Neck or Round Neck
(No Logos)
or
Branded school Jumper
No hoodies

## **Jumpers**

| Supplier                          | Product Code                                          | Cost                       |
|-----------------------------------|-------------------------------------------------------|----------------------------|
| M&S                               | Unisex Regular Fit<br>School Sweatshirt<br>(3-16 Yrs) | £8.00 to £9.00             |
| ASDA                              | Black School<br>Sweatshirt 2 Pack<br>Asda Jumper      | 2 Pack<br>£9.00 – £11.00   |
| NEXT                              | Crew Neck School<br>Sweater (3-17yrs)                 | 2 Pack<br>£16.00 to £28.00 |
| Schoolwear                        | Black Crew Neck<br>Sweatshirt                         | £10.99 to £14.99           |
| Part of Newplan Solutions Limited | Nuneaton Academy Trim Pullover                        | £12.45 to £18.99           |
| Schoolwear                        | Black Premier V Neck<br>Jumper                        | £16.99 to £24.45           |
| Schoolwear                        | The Nuneaton Academy V-neck Jumper                    | £11.00 to £17.00           |