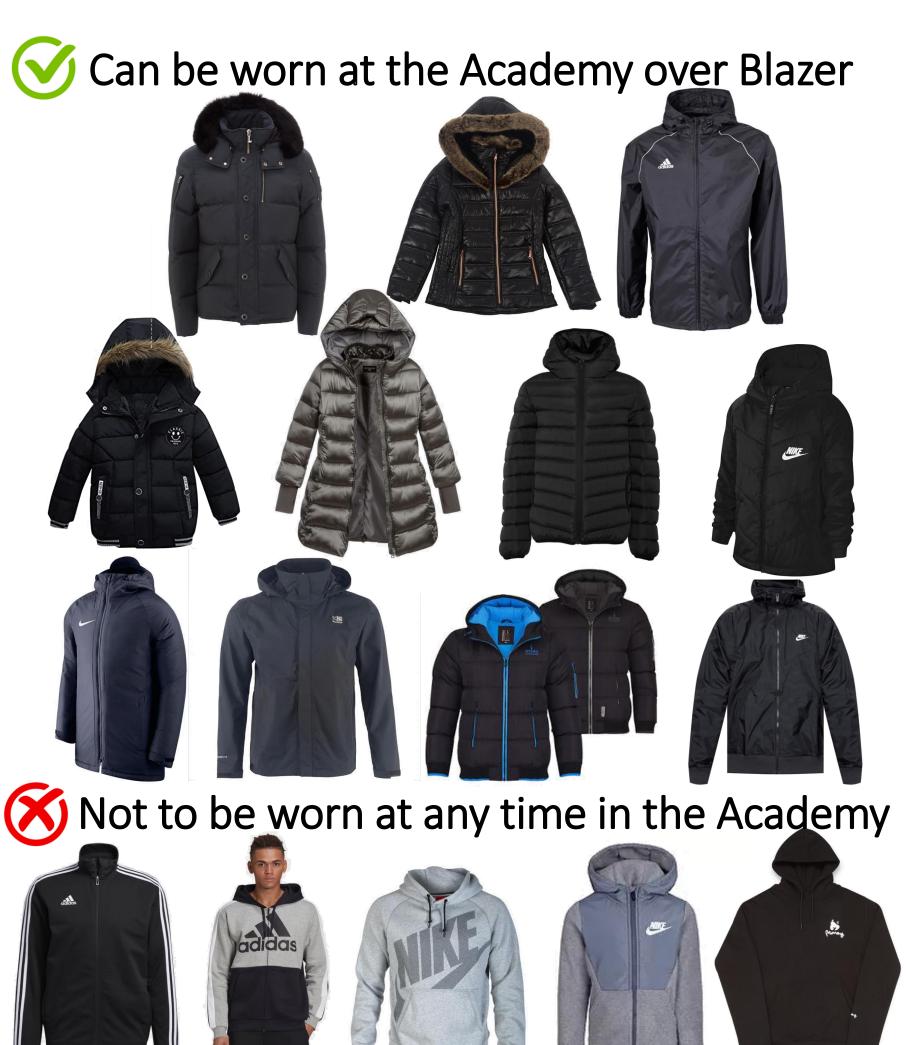

# Coat Expectations 2023/24

Tracksuit tops, hoodies, zip through hoodies/jackets are not to be worn at any time to the academy. Any pupil who arrives in a garment that does not meet these expectations will be expected to put it into the school cloakroom for the day.