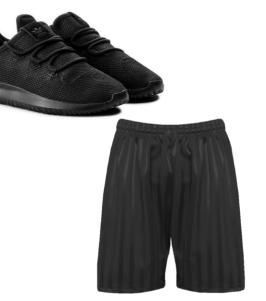

Black Pleated Skirt or Academy Skirt. No Pencil Skirts

Black Trousers
No Leggings or Jeans

All Black Footwear. These should be Synthetic Leather or Leather to improve weather resistance.

No mobile phones or Headphones Allowed to be used or seen at Any Time

#### You must also wear:

- Black tracksuit bottoms
- Black sports Leggings
- Black sports shorts
- Suitable sports trainers

<u>Jumpers</u>
Plain Black Jumper (No Logo) or TNA
Sweatshirt
No sports branded hoodies/sweatshirts