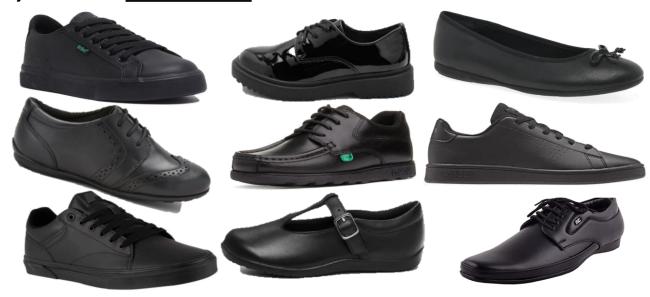

Black Pleated Skirt or Academy Skirt. No Pencil Skirts

Black Trousers
No Leggings or Jeans

All Black Footwear. These should be Synthetic Leather or Leather to improve weather resistance.

No mobile phones or Headphones Allowed to be used or seen at Any Time