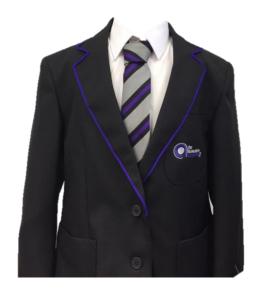

# Uniform Expectations 2023/24

Academy Blazer
(With or without purple
piping)
White Shirt
Academy Tie
(Striped or Plain Purple)

Plain Black Jumper
V Neck or Round Neck
(No Logos)
or
Branded school Jumper
No hoodies