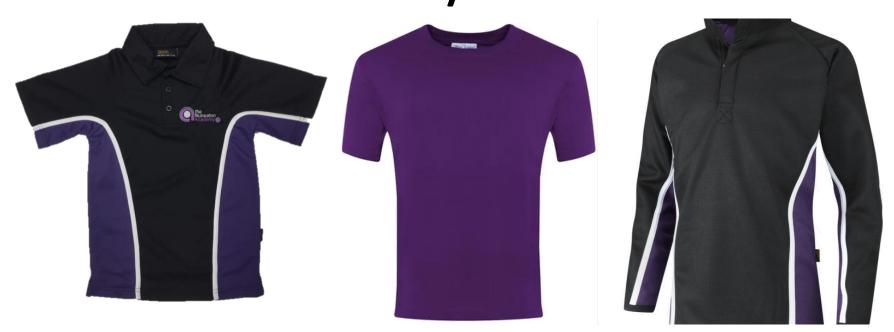

# PE Uniform Expectations 2023/24

Academy branded PE Top Long Sleeved/ Short Sleeved, Plain Purple PE Top (New for 2022/23) or Black TNA Ex Summer Polo Shirt (No longer Part of Main uniform for 2022/23)

No sports branded t-shirt or Jumpers