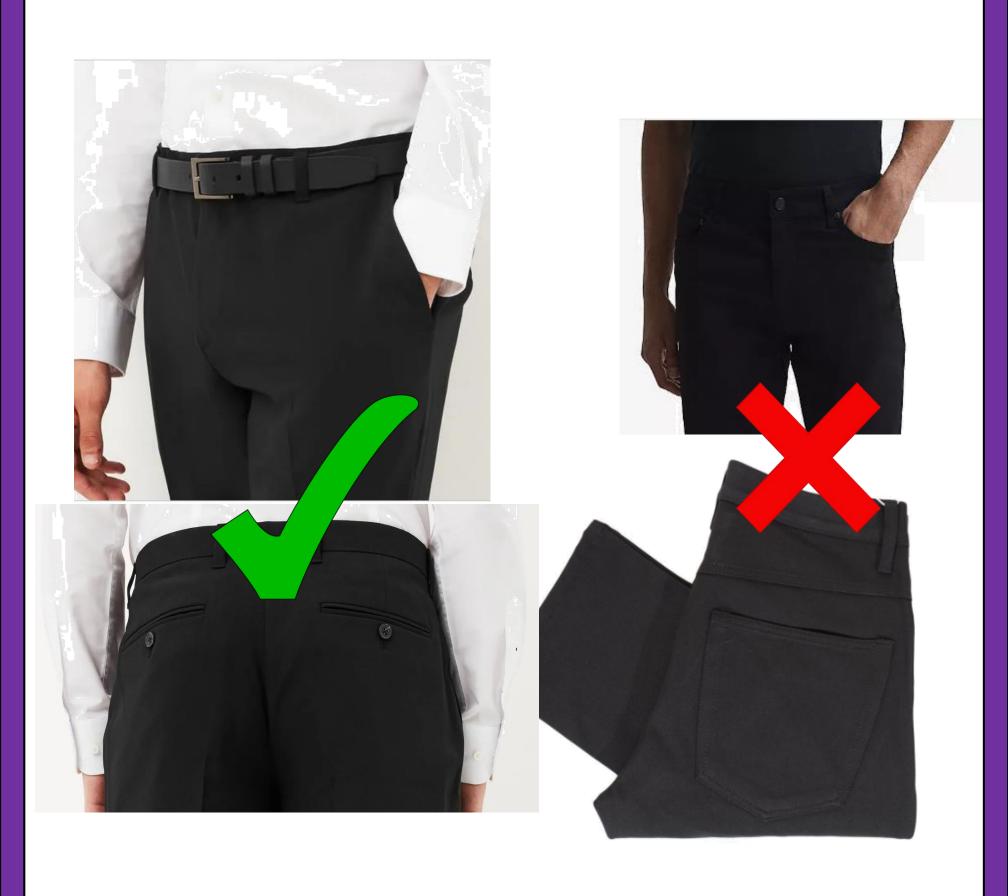

#### **Further Guidance on Trousers & Skirts**

The following items are an indicative gallery of prohibited items. They are not appropriate for school wear and must not be worn. As fashions change quickly, this gallery may not show all pictures of prohibited items. Please be sure that you are purchasing appropriate school wear. Please contact the Academy with any queries.

#### **Further Guidance on Trousers**

Jean Style Trousers are not acceptable. Trousers must be formal.

External pockets and side cut pockets are the easiest way to tell the difference between Jean Style trousers and formal trousers.